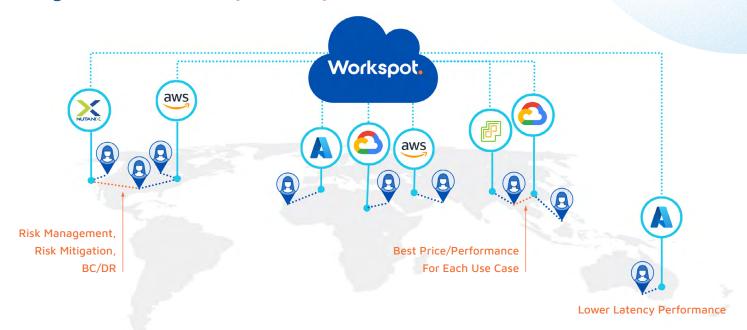

### HIGH-PERFORMANCE VDI ANYWHERE IN THE WORLD

The global reach of Google Cloud and the hybrid multi-cloud architecture of Workspot's enterprise VDI platform makes it possible for your people to access their virtual apps and desktops with outstanding performance including GPU-driven apps - from almost any country or region in the world with minimal latency.

### **HIGH AVAILABILITY** WITH RAPID RECOVERY

The Workspot Global Desktop feature enables 1-click rapid recovery on Google Cloud in case an endpoint loses connectivity for any reason - planned or unplanned, natural disaster, or ransomware/malware attack.

### Google Cloud and Workspot in a Hybrid Multi-Cloud World

Initiate a production-quality test drive deployment within 1 day and move to full-scale production shortly thereafter.